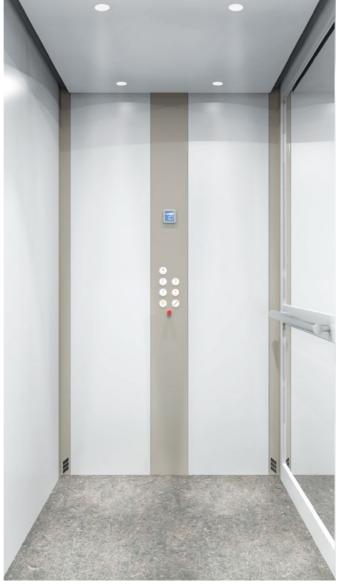

# **CAR OPERATING PANELS**

MODEL VERTICAL

Finishes

- Skinplates (standard F41PPS and F12PPS)
- Galvanized
- Stainless steel (brushed or polished)
- RAL painted
- Steelcolor Special Stainlees Steel