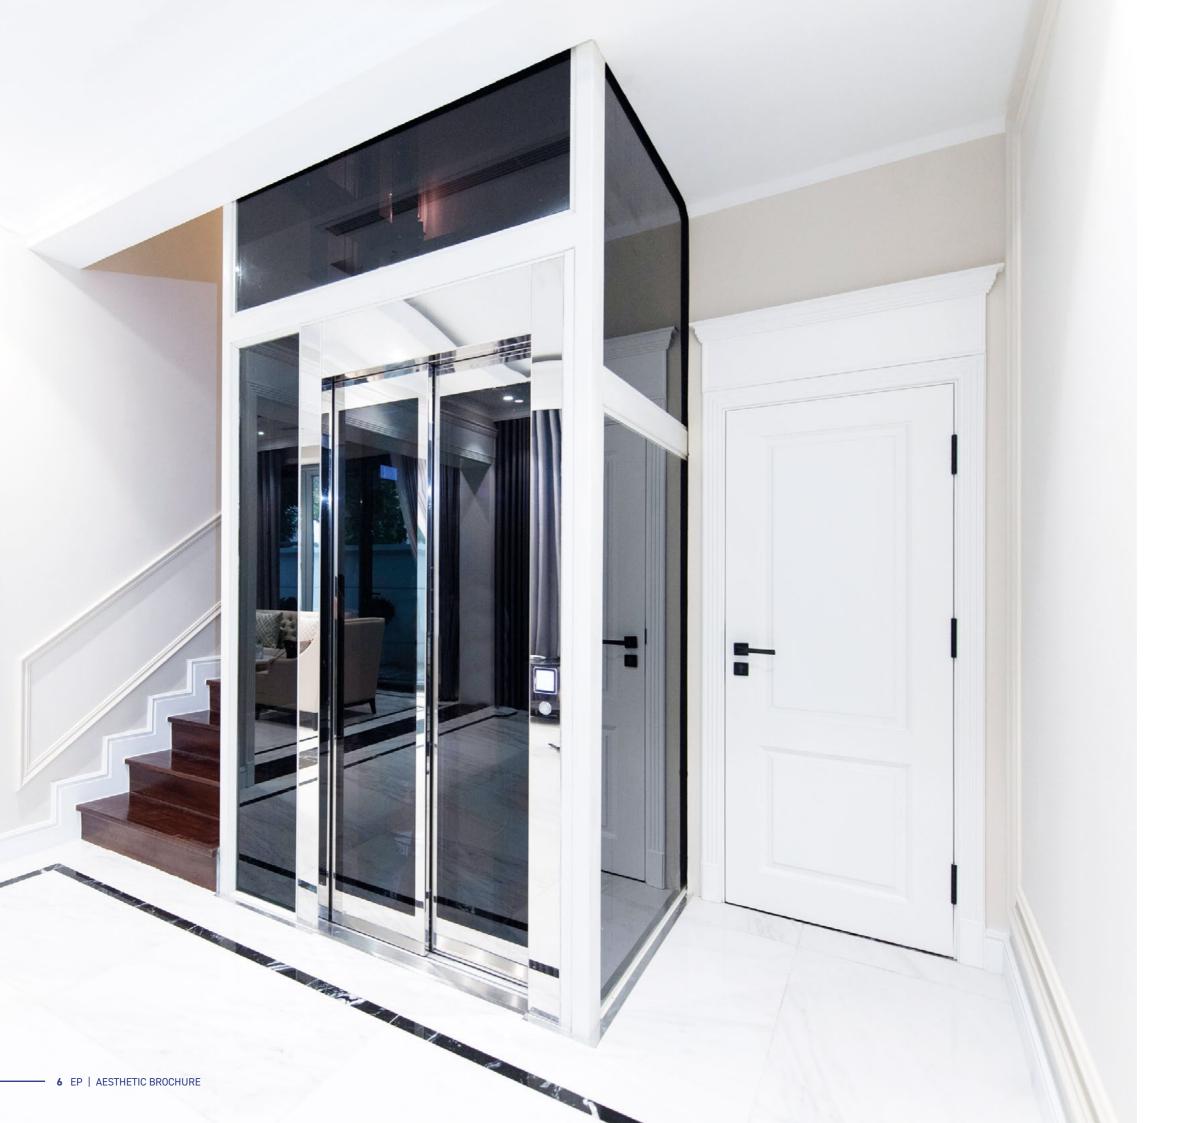

# STEEL STRUCTURE SHAFT

The cladding for the structures can be sheet steels or laminated glass.

TRANSPARENT

ETCHED NEUTRAL

STOP-SOL (SMOKE/BRONZE)

WHITE MILK

BRONZE

**SMOKE** 