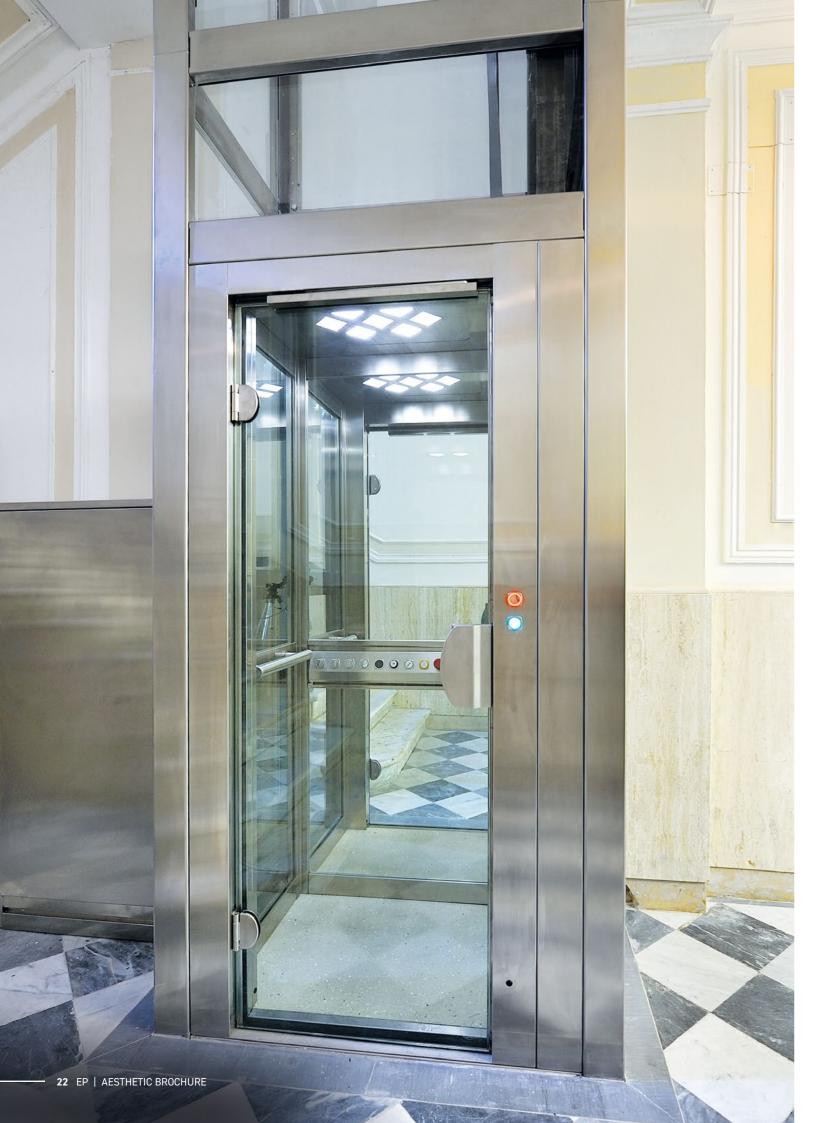

### **GLAZED DOORS**

Panoramic size window, allows a full vision of the car. This type of doors is used frequently in units with metallic structure.

### DOUBLE GLAZED DOORS

Door that allows passage of very bright light, with its two separate windows. This solution is a viable alternative of the panoramic door.

FRAMED GLASS

**FULL GLASS** 

DIAMOND

Finishes available

Skinplates, Brushed or Polished Stainless Steel, RAL painted or Steelcolor Special Stainless Steel.

All images shown are for illustration purpose only and may not be an exact representation of the product.