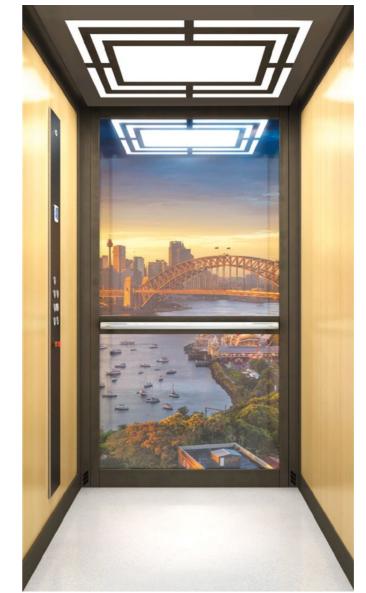

# **BRILLIANCE**

EP offers beautiful stainless steel, aluminum, glass, real wood veneer laminate; high gloss lacquered finishes, etc.

And, our artistic nature, creativity and vast experience in using these materials give our lifts an unrivalled depth and uniformity to them. A thorough understanding of the materials we use in our production methods and a keen eye for detail ensures the material attributes are as uniformed as possible, as we use very strict criteria in the selection process of our materials.

The color, grain and moisture content of the wood must meet the very stringent quality standards required for EP in order to make it to the production process.

# **MODERNA CABIN**

**NEW STYLE LOOK** 

- Flush Cop

- Flush Profiles

# **CLASSICA CABIN**

THE GREAT CLASSIC

- Raised Profiles and Cop
- Skirting