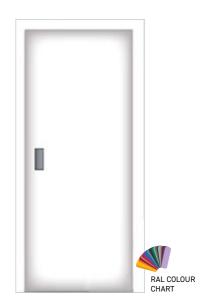

### **CLASSIC DOOR**

Semi-automatic metal door available in a plain version or with glass, available in one or two panels, painted in the RAL range colours.

### SMALL WINDOW

First measure available among windows. Allows the possibility to see the car at landings.