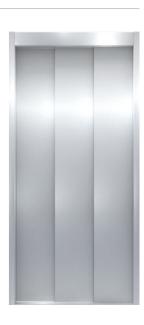

stainless steel handle







# **FOLDING DOOR**

(OPTIONAL WITH SWING LANDING DOOR)



Finishes available

Brushed or Polished Stainless Steel, Skinplate or RAL painted.

# **SWING DOOR HANDLES**



All images shown are for illustration purpose only and may not be an exact representation of the product.

# **LANDING DOORS**

## **SWING DOORS**



### **CLASSIC DOOR**

Semi-automatic metal door available in a plain version or with glass, available in one or two panels, painted in the RAL range colours.



### SMALL WINDOW

First measure available among windows. Allows the possibility to see the car at landings.



### LARGE WINDOW

Intermediate window dimension, allows a greater passage of light inside the car.

# **LANDING DOORS**

## **SLIDING DOORS**



SIDE OPENING



CENTRE OPENING



THREE PANELS



### **GLAZED DOORS**

Panoramic size window, allows a full vision of the car. This type of doors is used frequently in units with metallic structure.



### DOUBLE GLAZED DOORS

Door that allows passage of very bright light, with its two separate windows. This solution is a viable alternative of the panoramic door.



FRAMED GLASS



**FULL GLASS** 



DIAMOND

Finishes available

Skinplates, Brushed or Polished Stainless Steel, RAL painted or Steelcolor Special Stainless Steel.

All images shown are for illustration purpose only and may not be an exact representation of the product.

All images shown are for illustration purpose only and may not be an exact representation of the product.

24 EP | AESTHETIC BROCHURE | EP 25 -



# **SLIDING DOORS**

THREE PANELS



# STAN