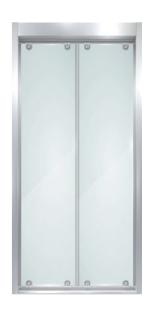

# **LANDING DOORS**

## **SLIDING DOORS**

SIDE OPENING

CENTRE OPENING

THREE PANELS

### DOUBLE GLAZED DOORS

Door that allows passage of very bright light, with its two separate windows. This solution is a viable alternative of the panoramic door.

FRAMED GLASS

**FULL GLASS** 

DIAMOND

Finishes available