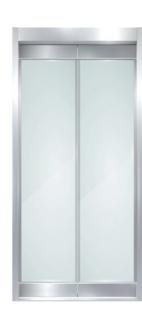

# **LANDING DOORS**

## **SLIDING DOORS**

SIDE OPENING

CENTRE OPENING

THREE PANELS

### DOUBLE GLAZED DOORS

Door that allows passage of very bright light, with its two separate windows. This solution is a viable alternative of the panoramic door.

FRAMED GLASS

**FULL GLASS** 

DIAMOND

Finishes available