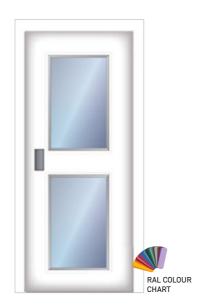

# **LANDING DOORS**

# SWING DOORS

### ALUMINIUM

## Frame and panel Finishes

- Aluminum anodized
- RAL painted (orange peel or polished/matt smooth)
- Natural transparent Glass or colored glass

# Accessories included

- RYOBI door opener
- Style short handle