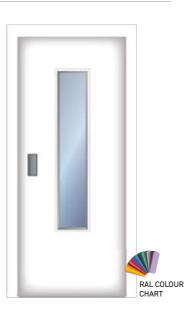

### **CLASSIC DOOR**

Semi-automatic metal door available in a plain version or with glass, available in one or two panels, painted in the RAL range colours.

### **GLAZED DOORS**

Panoramic size window, allows a full vision of the car. This type of doors is used frequently in units with metallic structure.