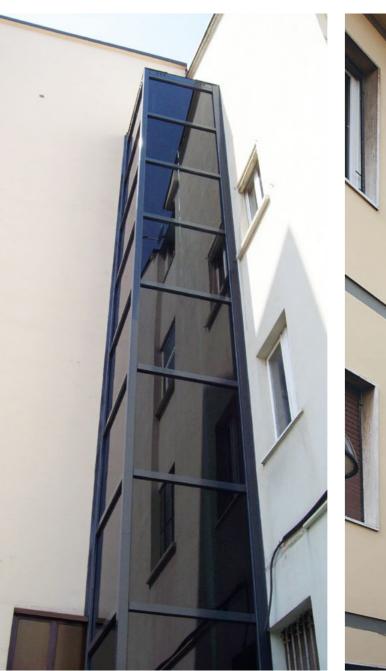

# STEEL STRUCTURE SHAFT

The cladding for the structures can be sheet steels or laminated glass.

TRANSPARENT

ETCHED NEUTRAL

STOP-SOL (SMOKE/BRONZE)

WHITE MILK

BRONZE

**SMOKE** 

All images shown are for illustration purpose only and may not be an exact representation of the product.