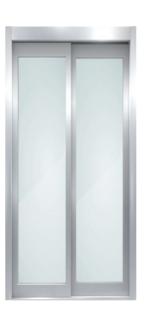

# **LANDING DOORS**

## **SLIDING DOORS**

SIDE OPENING

CENTRE OPENING

THREE PANELS

### **GLAZED DOORS**

Panoramic size window, allows a full vision of the car. This type of doors is used frequently in units with metallic structure.