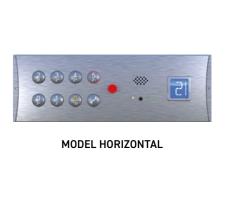

# **CAR OPERATING PANELS**

MODEL VERTICAL

Finishes

- Skinplates (standard F41PPS and F12PPS)
- Galvanized
- Stainless steel (brushed or polished)
- RAL painted
- Steelcolor Special Stainlees Steel