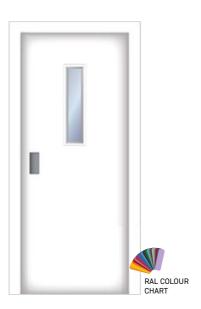

### **CLASSIC DOOR**

Semi-automatic metal door available in a plain version or with glass, available in one or two panels, painted in the RAL range colours.

### LARGE WINDOW

Intermediate window dimension, allows a greater passage of light inside the car.