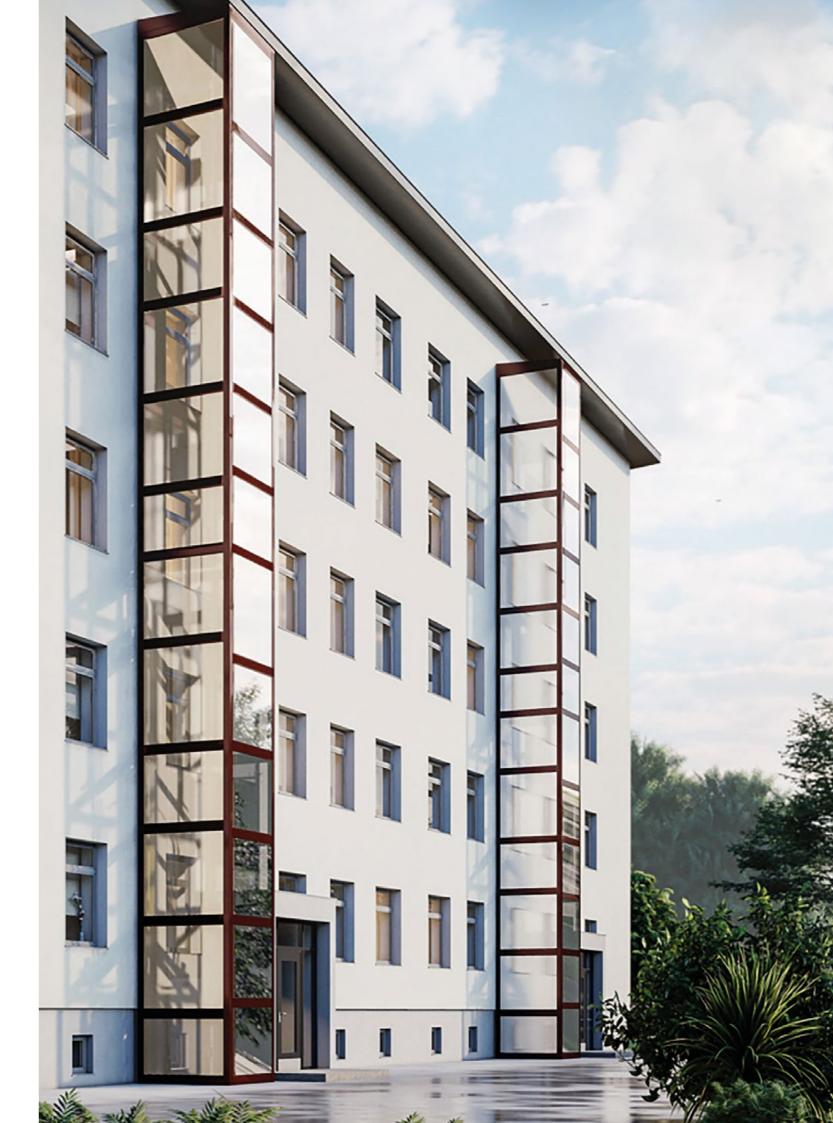

# STEEL STRUCTURE SHAFT

The cladding for the structures can be sheet steels or laminated glass.

TRANSPARENT

ETCHED NEUTRAL

STOP-SOL (SMOKE/BRONZE)

WHITE MILK

BRONZE

**SMOKE** 