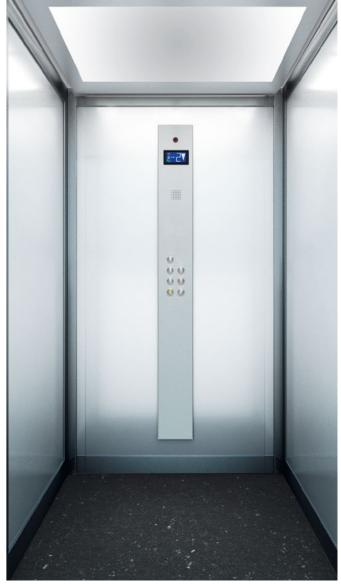

# **CAR OPERATING PANELS**

MODEL VERTICAL

Finishes

- Skinplates (standard F41PPS and F12PPS)
- Galvanized
- Stainless steel (brushed or polished)
- RAL painted
- Steelcolor Special Stainlees Steel