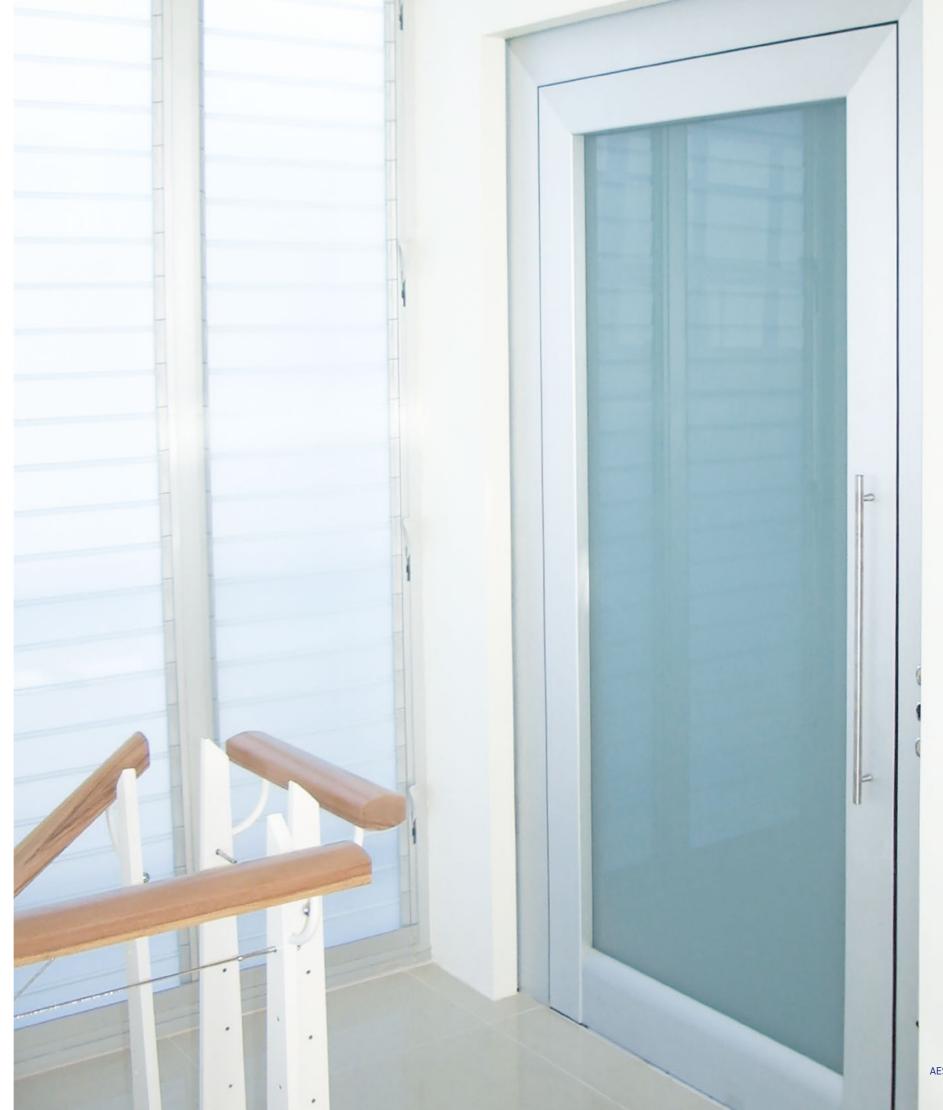

# STEEL STRUCTURE SHAFT

The cladding for the structures can be sheet steels or laminated glass.

TRANSPARENT

ETCHED NEUTRAL

STOP-SOL (SMOKE/BRONZE)

WHITE MILK

BRONZE

**SMOKE** 

All images shown are for illustration purpose only and may not be an exact representation of the product.