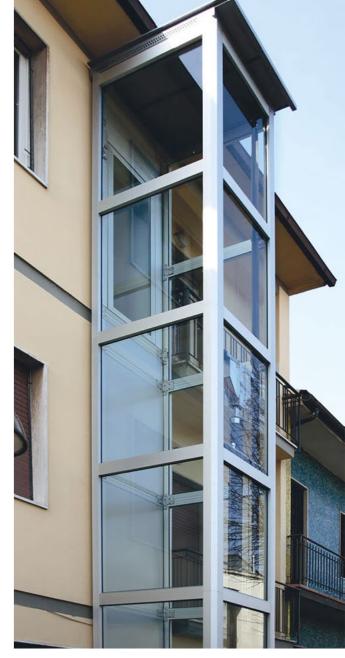

# STEEL STRUCTURE SHAFT

The cladding for the structures can be sheet steels or laminated glass.

TRANSPARENT

ETCHED NEUTRAL

STOP-SOL (SMOKE/BRONZE)

WHITE MILK

BRONZE

**SMOKE** 

All images shown are for illustration purpose only and may not be an exact representation of the product.