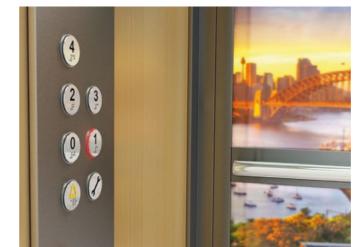

# **CAR OPERATING PANELS**

MODEL VERTICAL

Finishes

- Skinplates (standard F41PPS and F12PPS)
- Galvanized
- Stainless steel (brushed or polished)
- RAL painted
- Steelcolor Special Stainlees Steel