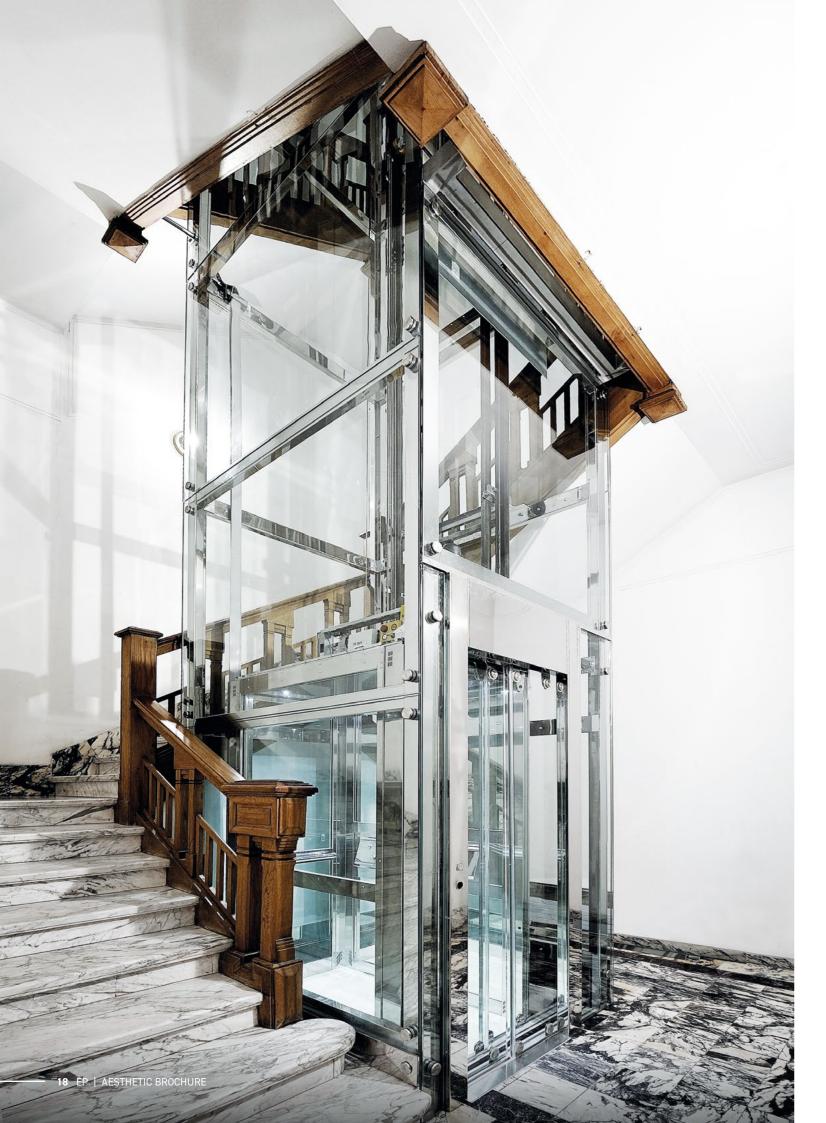

# STEEL STRUCTURE SHAFT

The cladding for the structures can be sheet steels or laminated glass.

TRANSPARENT

ETCHED NEUTRAL

STOP-SOL (SMOKE/BRONZE)

WHITE MILK

BRONZE

**SMOKE** 

All images shown are for illustration purpose only and may not be an exact representation of the product.