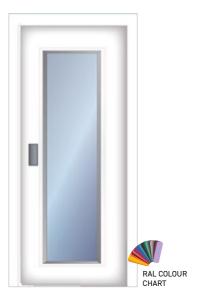

# **LANDING DOORS**

# SWING DOORS

### **CLASSIC DOOR**

Semi-automatic metal door available in a plain version or with glass, available in one or two panels, painted in the RAL range colours.