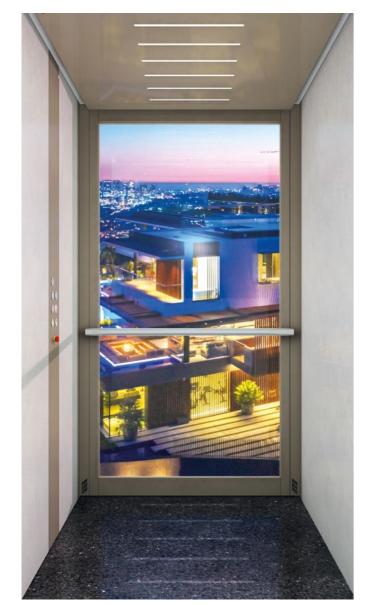

# **MODERNA CABIN**

**NEW STYLE LOOK** 

- Flush Cop

- Flush Profiles

### Standard Finishes

- Walls any Skinplate
- Cop and Profiles (F41PPS and F12PPS)